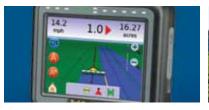

## **MATRIX™GUIDANCE**

## **GUIDANCE LIKE YOU'VE NEVER SEEN BEFORE**

- RealView<sup>™</sup> Guidance over Video A TeeJet exclusive!
  Guidance information and video displayed simultaneously
- Easy-to-use, 3D graphical guidance that is precise and accurate in all terrain
- Coverage mapping/data export
- Bright, daylight readable screen
- Console size: 5.7"
- Product upgrades include:
  - FieldPilot® Assisted Steering
  - BoomPilot® automatic boom section control
  - Tilt compensation
  - Video Selection Module for up to 4 cameras
  - External receiver or antenna upgrades