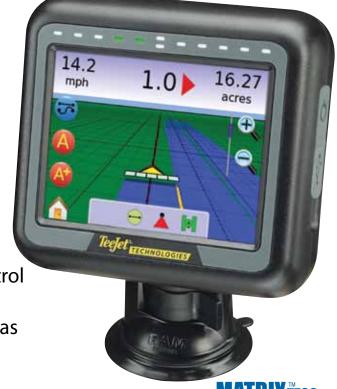

## **GUIDANCE LIKE YOU'VE NEVER SEEN BEFORE**

- RealView<sup>™</sup> Guidance over Video A TeeJet exclusive!
  Guidance information and video displayed simultaneously
- Easy-to-use, 3D graphical guidance that is precise and accurate in all terrain
- Coverage mapping/data export
- Bright, daylight readable screen
- Console size: 5.7"
- Product upgrades include:
  - FieldPilot® Assisted Steering
  - BoomPilot® automatic boom section control
  - Tilt compensation
  - Video Selection Module for up to 4 cameras
  - External receiver or antenna upgrades

## **GUIDANCE LIKE YOU'VE NEVER SEEN BEFORE**

RealView<sup>™</sup> Guidance over Video – A TeeJet exclusive!
 Guidance information and video displayed simultaneously

Easy-to-use, 3D graphical guidance that is

precise and accurate in all terrain

Coverage mapping/data export

Bright, daylight readable screen

Console size: 8.4"

- Product upgrades include:
  - FieldPilot® Assisted Steering
  - BoomPilot® automatic boom section control
  - Tilt compensation
  - Video Selection Module for up to 8 cameras
  - External receiver or antenna upgrades