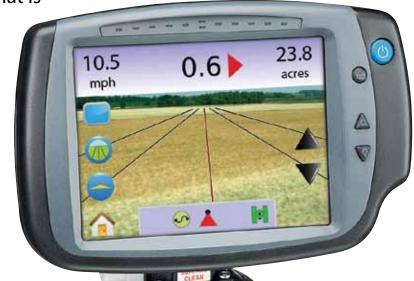

## **GUIDANCE LIKE YOU'VE NEVER SEEN BEFORE**

- RealView<sup>™</sup> Guidance over Video A TeeJet exclusive!
  Guidance information and video displayed simultaneously
- Easy-to-use, 3D graphical guidance that is precise and accurate in all terrain
- Coverage mapping/data export
- Bright, daylight readable screen
- Console size: 5.7"
- Product upgrades include:
  - FieldPilot® Assisted Steering
  - BoomPilot® automatic boom section control
  - Tilt compensation
  - Video Selection Module for up to 4 cameras
  - External receiver or antenna upgrades

## **GUIDANCE LIKE YOU'VE NEVER SEEN BEFORE**

RealView<sup>™</sup> Guidance over Video – A TeeJet exclusive!
 Guidance information and video displayed simultaneously

Easy-to-use, 3D graphical guidance that is

precise and accurate in all terrain

Coverage mapping/data export

Bright, daylight readable screen

Console size: 8.4"

- Product upgrades include:
  - FieldPilot® Assisted Steering
  - BoomPilot® automatic boom section control
  - Tilt compensation
  - Video Selection Module for up to 8 cameras
  - External receiver or antenna upgrades